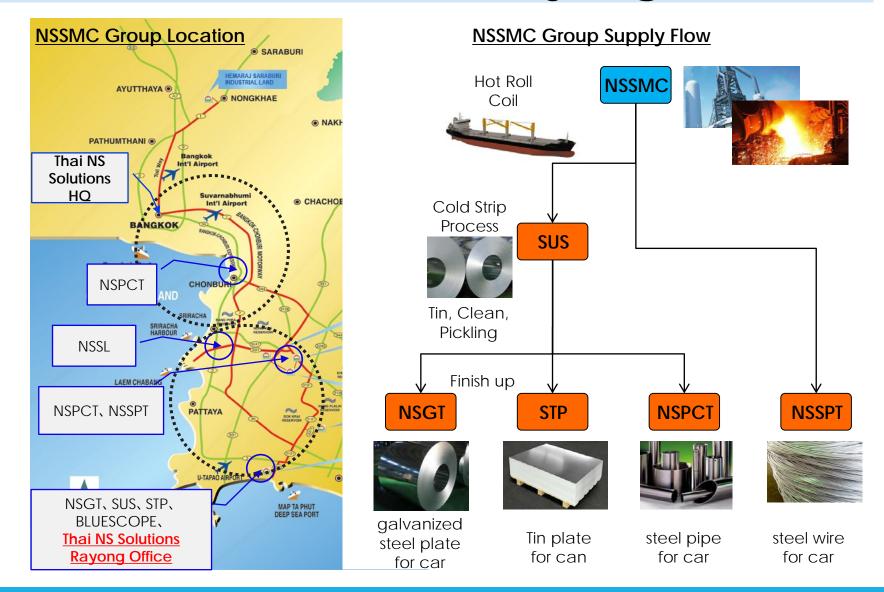

NSSMC Group has nearly **500 companies** and **over 90,000 employees** worldwide. Also, has over **20 companies** and **over 5,000 employees** in Thailand.