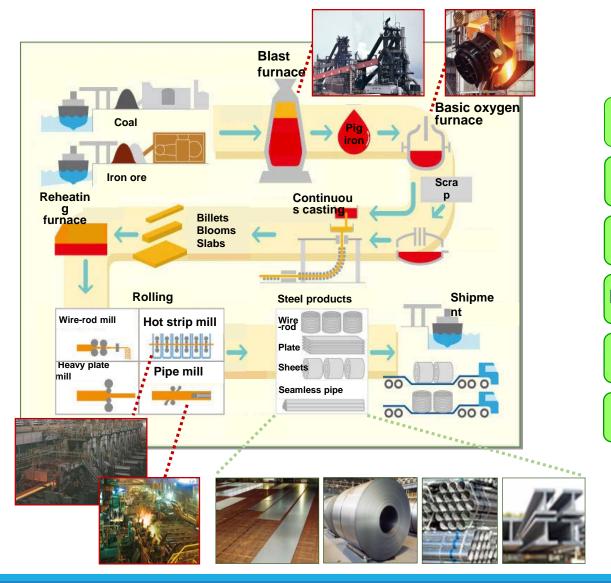

### Our Strength: DNA of Steel-making

24 × 365 non-stop reliable operation

### Requirements

24 × 365 operation

Built to order mass production

Strict temperature control

Micron-order gauge control

Advanced inventory management

Just-in-time delivery