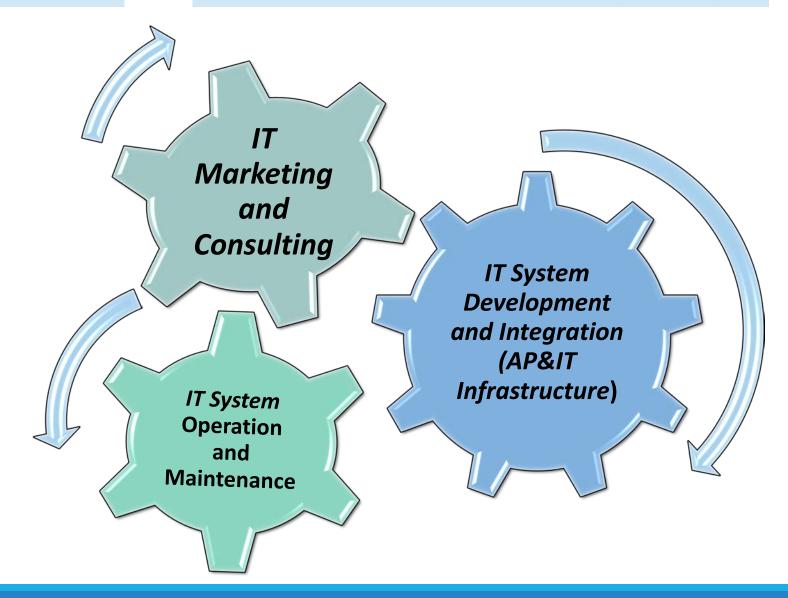

## **CORPORATE OUTLINE**

| Name                    | Thai NS Solutions Co., Ltd.                                                                                                                                                                                                                                     |  |  |  |
|-------------------------|-----------------------------------------------------------------------------------------------------------------------------------------------------------------------------------------------------------------------------------------------------------------|--|--|--|
| Foundation              | January 2013                                                                                                                                                                                                                                                    |  |  |  |
| Capital                 | 120 million Baht (NS Solutions Corporation : 100%) *BOI certificated company                                                                                                                                                                                    |  |  |  |
| Sales                   | 305 million Baht [Fiscal 2017]                                                                                                                                                                                                                                  |  |  |  |
| History                 | 2013 Thai NS Solutions Co., Ltd., Bangkok<br>as a affiliate company of NS Solutions Corporation<br>2014 Merged with Palsys Software Co., Ltd. That founded in 1996                                                                                              |  |  |  |
| Description of business | <ul> <li>IT Company</li> <li>IT Marketing &amp; Consulting</li> <li>IT System Development &amp; Integration (AP &amp; IT Infrastructure) including Shrink wrap Software &amp; Hardware Products Sales</li> <li>IT System Operation &amp; Maintenance</li> </ul> |  |  |  |
| Number of employees     | 143 persons (January 2019)                                                                                                                                                                                                                                      |  |  |  |
| Office<br>Information   | Head Office 1 Empire Tower, 31st Floor, South Sathorn Road, Yannawa, Sathorn, Bangkok 10120 TEL:02-286-3630 FAX: 02-286-3631                                                                                                                                    |  |  |  |
| Web Site                | http://global.nssol.nssmc.com/th/                                                                                                                                                                                                                               |  |  |  |